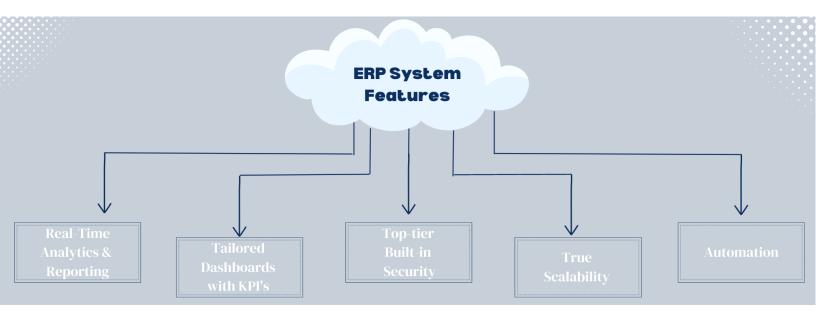

Although growth is essential, how you grow, and scale is also important. Many businesses turn to technology to help with the growth of their organizations. A modern ERP system acts as a company's operational backbone. It supports all the critical functions from accounting to supply chain management. The right system will support growth now and way into the future.

A modern ERP adapts to your company's business processes instead of the other way around. A modern cloud-based system is scalable by nature which provides the components to take your business to the next level.